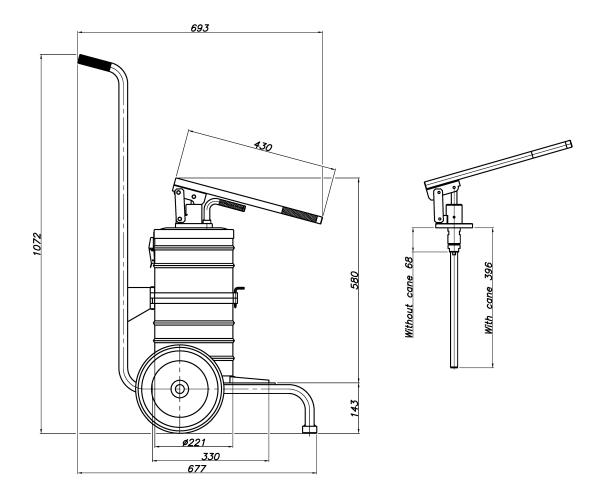

sucks in the lubricant and injects it at the outlet.



The pump is designed with a submersible suction cane. Nortek has specially designed a 12 kg capacity tank for this pump, but it can be installed in any tank or vessel.

This pump can also be operated without a suction cane, which is a great advantage because the more direct action avoids possible suction problems.

#### Specifications

| Maximum working pressure           | 400 bar           |
|------------------------------------|-------------------|
| <b>Recomended working pressure</b> | 250 bar           |
| Injection per cycle                | 5 cm <sup>3</sup> |
| Outlet connection                  | Ø 12              |
| Weight                             | 3 kg (pump only)  |

## **Dimensional drawing**

#### Dimensions in mm



## Ordering information

Supplied with a 2 m hose. The hose connection to the lubrication point must be specified in the order.

#### ADD CODE DEPENDING ON ASSEMBLY

|                                                                   | BMT- | Х | -XX |
|-------------------------------------------------------------------|------|---|-----|
| Specifications                                                    |      |   |     |
| Manual pump without cane, without tank and without transport cart |      | N |     |
| Manual pump with cane, without tank and without transport cart    |      | C |     |
| Manual pump with cane, with tank and without transport cart       |      | D |     |
| Manual pump with cane, with tank and with transport cart          |      | т |     |
| Special code